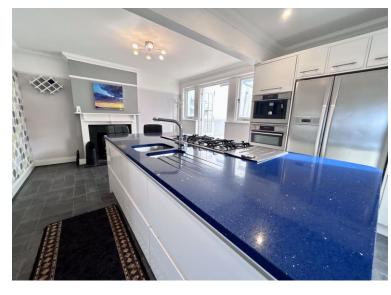

#### **Entrance Hall**

**Living Room** 14' 9" x 12' 7" (4.5m x 3.83m) Carpet flooring. Log burner. Double glazed bay window to front aspect. Radiator.

**Kitchen/Diner** 12' 2" x 18' 11" (3.72m x 5.76m)
Tiled flooring. Open plan family kitchen & dining space.
Central Island. Integrated appliances including gas hob and sink. Built-in coffee machine. Fireplace to side aspect. French doors leading onto conservatory.