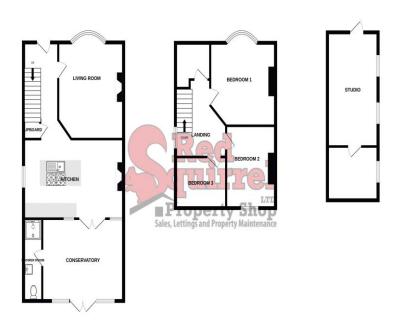

#### **Entrance Hall**

**Living Room** 14' 9" x 12' 7" (4.5m x 3.83m) Carpet flooring. Log burner. Double glazed bay window to front aspect. Radiator.

**Kitchen/Diner** 12' 2" x 18' 11" (3.72m x 5.76m)
Tiled flooring. Open plan family kitchen & dining space.
Central Island. Integrated appliances including gas hob and sink. Built-in coffee machine. Fireplace to side aspect. French doors leading onto conservatory.

**Conservatory** 12' 5" x 15' 6" (3.78m x 4.72m) Wooden flooring. Double glazed french doors leading on to garden. Double glazed window to rear aspect.

# Landing

**Bedroom 1** 12' 7" x 12' 0" (3.84m x 3.67m) Carpet flooring. Double glazed bay window to front aspect. Radiator.

**Bedroom 2** 12' 3" x 10' 7" (3.74m x 3.23m)

Carpet flooring. Double glazed window to rear aspect. Radiator.

**Bedroom 3** 8' 10" x 7' 10" (2.7m x 2.4m)

Whitel every attempt has been made to ensure the accuracy of the footprian contained them, necessarisms of obose, window, nocess and any prime thesis are approximate and no responsibility is taken to any entre, onsissan or mis-assessment. This plan is for litizative purposes only and should be used as such by any prospective purchaser. The series, systems and applicances shawn have not been reset and no guarantee as to their operationly or efficiency can be given. Add with the Vincolor (COL)4.

# **Family Bathroom**

Tiled Laminate flooring. Fitted-Bath, sink basin & WC. Double glazed frosted window to front aspect.

# **Home Studio**

Timber built home studio. Built-in electrics.