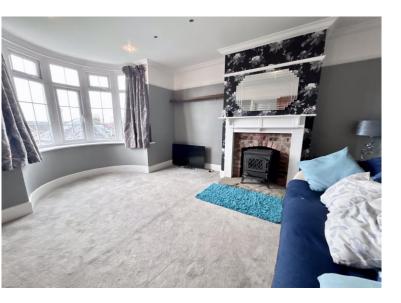

#### **Entrance Hall**

**Living Room** 14' 9" x 12' 7" (4.5m x 3.83m) Carpet flooring. Log burner. Double glazed bay window to front aspect. Radiator.

**Kitchen/Diner** 12' 2" x 18' 11" (3.72m x 5.76m)
Tiled flooring. Open plan family kitchen & dining space.
Central Island. Integrated appliances including gas hob and sink. Built-in coffee machine. Fireplace to side aspect. French doors leading onto conservatory.